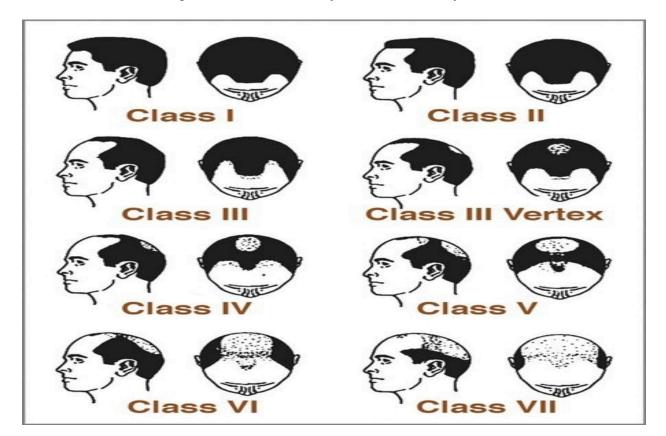

| Brother              |  |  |  |
|----------------------|--|--|--|
| Father               |  |  |  |
| Paternal Grandfather |  |  |  |
| Maternal Grandfather |  |  |  |

P. 2 of 2 (0: 5/31/25)

9. Please circle the image that best describes your hair loss today: